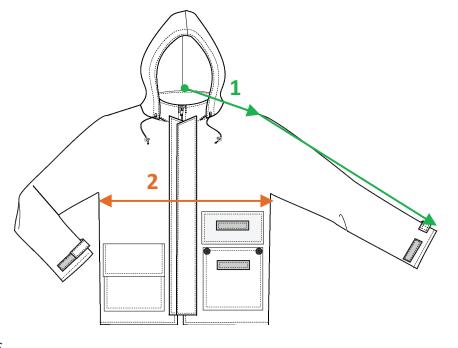

### 1. Sleeve

Measure from center back neck straight to shoulder point and then down to sleeve hem

#### 2. Chest

Measure 1" below armhole, across front and back, holding tape firm and level

Measurements are actual garment measurements based on a garment that has not been laundered